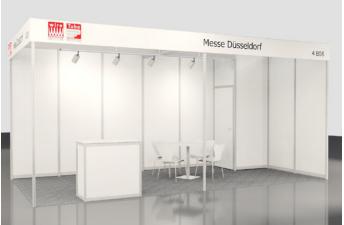

#### 7.1.2 Superior package

EUR 405,-/m<sup>2</sup>

(With surface price, minimum Stand space: 15 m²)

Basic equipment for shell scheme model.

- Covering the entire floor area of the stand with carpet
- Stand partition walls to the neighbouring stands, white
- Lockable cabine 1,00 x 1,00 m for stands of 18 sqm or more
- 1 fascia board with lettering (without company logo) per aisle
   Furniture comprising 4 chairs, 1 table and 1 sideboard
- 1 spotlight per 4 m2 stand area
- 1 socket, 230 V