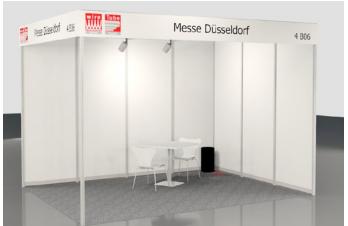

Basic equipment for shell scheme model.

Stand construction and dismantling, incl. all ancillary costs, comprising:

- Covering the entire floor area of the stand with carpet
- Stand partition walls to the neighbouring stands, white
- 1 fascia board with lettering (without company logo) per aisle
- Furniture: 1 table, 2 chairs
- 1 spotlight, per 6 m<sup>2</sup> of booth area
- 1 socket, 230 V