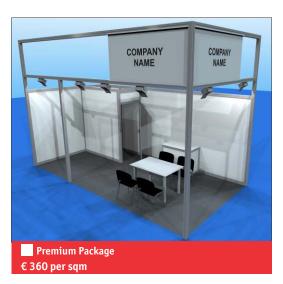

|         |                                                                           | www.           | Lui   | Je-illula                         | .com                                     |       |                                         |
|---------|---------------------------------------------------------------------------|----------------|-------|-----------------------------------|------------------------------------------|-------|-----------------------------------------|
| 1.3     | Exhibition ad                                                             | ministrati     | ion   | contact det                       | tails*                                   |       | M<br>F                                  |
| Name    |                                                                           |                |       |                                   |                                          |       |                                         |
| Desig   | nation                                                                    |                |       |                                   |                                          |       |                                         |
| Mobil   | e                                                                         |                |       |                                   |                                          |       |                                         |
| E-Mai   | l                                                                         |                |       |                                   |                                          |       |                                         |
| 2       | Application The following deta feasible and cannot                        | ails under 2.1 | , 2.2 | , 2.3 and 2.4 c                   | an only be taken<br>articipation.        | into  | account where                           |
| Are     | a in m² approx                                                            | Wid            | th in | metres                            | Dep                                      | oth i | in metres                               |
|         |                                                                           | min.           |       | max.                              | min.                                     |       | max.                                    |
|         | 1 2 1 2 2 2 1                                                             |                |       |                                   |                                          | _     |                                         |
|         | um height limit ba                                                        |                |       |                                   |                                          | sne   | ll scheme                               |
| 2.1     | Stand space ir                                                            | iside exnii    | DITI  | on nall (bo                       | otn no.)                                 |       |                                         |
|         | <b>Space without st</b><br>Raw space only –                               |                | e 24n | 1 <sup>2</sup>                    | €                                        | 307   | per sqm                                 |
|         | System stand – B<br>Space including st<br>Details for furnish             | tand fitting – | Min   |                                   |                                          | 325   | per sqm                                 |
|         | System stand – P<br>Space including st<br>Details for furnish             | tand fitting – | Minin |                                   |                                          | 360   | per sqm                                 |
| Surch   | narges                                                                    |                | Е     | Bare space<br>Per Sqm             | Shell scheme<br>Per Sqm                  | P     | remium Package<br>Per Sqm               |
|         | Corner stand – 2 s                                                        | sides open     |       | € 341                             |                                          | € 378 |                                         |
|         | End of block – 3 si                                                       | des open       |       | € 337                             | € 356                                    |       | € 395                                   |
|         | Island site – 4 sid                                                       | es open        |       | € 353                             | € 373                                    |       | € 413                                   |
| 2.2     | Registration f                                                            | ee             |       |                                   |                                          |       | € 410                                   |
| 2.3     | Co-exhibitor f                                                            | ee             |       |                                   |                                          |       | € 500                                   |
| €6,-/sc | Management tractors other than Imfor on-site co-ord trained from the Tech | the official o | n app | actors will be<br>roval and const | required to pay a<br>truction debris dis | n ma  | inagement fee of<br>al (further details |
|         | ces are Inclusive of payment: Pleas                                       |                | se 11 | .4                                |                                          |       |                                         |
| 3       | No. of prop<br>Group stan                                                 |                |       |                                   | <u>'</u>                                 |       |                                         |